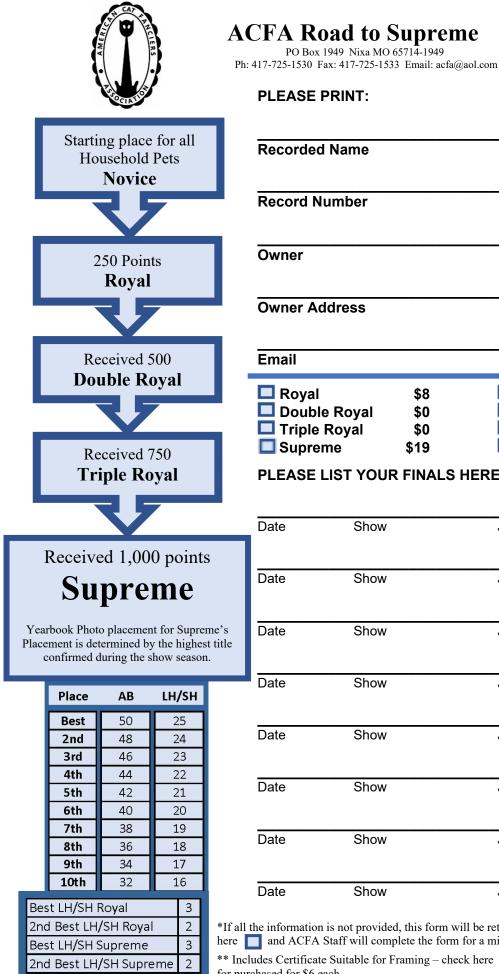

| Recorded | d Name                    |                                                                                                         |                             |  |
|----------|---------------------------|---------------------------------------------------------------------------------------------------------|-----------------------------|--|
| Record N | lumber                    |                                                                                                         |                             |  |
| Owner    |                           |                                                                                                         |                             |  |
| Owner A  | ddress                    |                                                                                                         |                             |  |
| Email    |                           | Phone                                                                                                   |                             |  |
|          | le Royal \$0<br>Royal \$0 | <ul> <li>Double Supreme</li> <li>Triple Supreme</li> <li>Quad Supreme</li> <li>Roll of Honor</li> </ul> | \$0<br>\$0<br>\$25<br>\$0** |  |
| PLEASE   | LIST YOUR FINALS          | S HERE:                                                                                                 |                             |  |
| Date     | Show                      | Judge                                                                                                   | Final                       |  |
| Date     | Show                      | Judge                                                                                                   | Final                       |  |
| Date     | Show                      | Judge                                                                                                   | Final                       |  |
| Date     | Show                      | Judge                                                                                                   | Final                       |  |
| Date     | Show                      | Judge                                                                                                   | Final                       |  |
| Date     | Show                      | Judge                                                                                                   | Final                       |  |
| Date     | Show                      | Judge                                                                                                   | Final                       |  |
| Date     | Show                      | Judge                                                                                                   | Final                       |  |
| Date     | Show                      | Judge                                                                                                   | Fir                         |  |

\*If all the information is not provided, this form will be returned to the Owner for completion. OR check here **and ACFA Staff will complete the form for a minimum Research Charge of ONE HOUR** 

\*\* Includes Certificate Suitable for Framing - check here for purchased for \$6 each

Additional Certificates may be